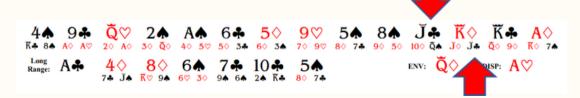

In Tammy's  $9 \clubsuit$  Yearly Spread (see below), Benjamin's  $J \clubsuit$  shows up as her Cosmic Reward Card and is connected to an  $8 \spadesuit$  Pluto Card. This means Tammy will be challenged to help Benjamin to overcome health challenges or maintain perseverance. The  $J \clubsuit$  also shows up as an underlying card beneath the Cosmic Lesson Card,  $K \spadesuit$ . This energy reinforces the lessons to be learned around money matters that were mentioned before.