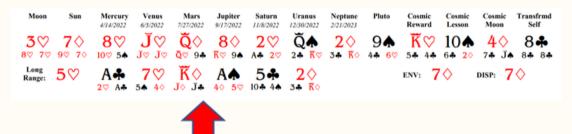

#### Relational Energies in Tammy's Yearly Spreads:

In Tammy's  $7 \spadesuit$  Yearly Spread (see below), Benjamin's Birth Card (J $\clubsuit$ ) shows up as an underlying card in Mars. The J $\clubsuit$  is underneath a K $\spadesuit$  and connected to a Q $\spadesuit$ . This means Benjamin is somehow connected to a need to be financially resourceful (Q $\spadesuit$ ) and to master finances (K $\spadesuit$ ). Because Mars rules anger, passion, and action, a higher expression of this energy would be action. For such results, Tammy and Benjamin should coordinate and align their financial goals otherwise anger may be expressed. Tammy should also have conversations around money when Benjamin is calm.

In Tammy's  $9 \clubsuit$  Yearly Spread (see below), Benjamin's  $J \clubsuit$  shows up as her Cosmic Reward Card and is connected to an  $8 \spadesuit$  Pluto Card. This means Tammy will be challenged to help Benjamin to overcome health challenges or maintain perseverance. The  $J \clubsuit$  also shows up as an underlying card beneath the Cosmic Lesson Card,  $K \spadesuit$ . This energy reinforces the lessons to be learned around money matters that were mentioned before.