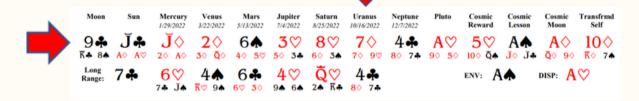

### Relational Energies in Benjamin's Yearly Spreads:

In Benjamin's JA Yearly Spread (see below), Tammy's Birth Card (7 •) shows up directly in Uranus with a 4. This means from Benjamin's point of view, the relationship seems erratic from time to time. Alternatively, because Uranus rules friendships and Benjamin is 17, it may mean he is desiring more of a friend type of relationship with Tammy. That is to say, more freedom and less mothering. The 4. indicates mental peace will result when there's a breakthrough in this area. Also, Tammy's Planetary Ruling Card (9. shows up as Benjamin's Moon Card. This is a wonderful connection in that it means Tammy will take on a supportive role in Benjamin's life; always being available and helpful in supporting his goals.